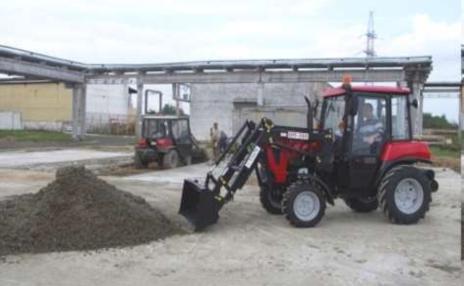

#### During production of communal tractors we use our own equipment **BELARUS**

Loading equipment with replacement plants.

Bulldozer equipment 1,8m / 2m /2,5m

Brush equipment 1,5m / 2m

Gritter 0,4t

100% quality assurance and confidence in aggregating with a tractor BELARUS.

### **Usage example:**

Construct works, redevelopment of territory, loading and unloading, excavation of small pits and trenches.

Usage example: work with mowing machine, with manipulator and borax in forest coupe.