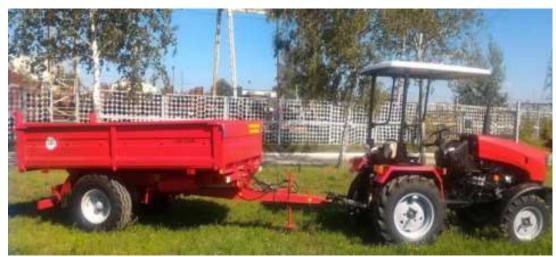

### Semi-trailer IIMT-330 Load capacity 3,3 t

With opportunity of installation of metal bords.

With opportunity of installation of reticulate bords.

Semi-trailers are equipated by drum brake with pneumatic circuit, also with opening side and front boards, and with fluid machinery for unload.