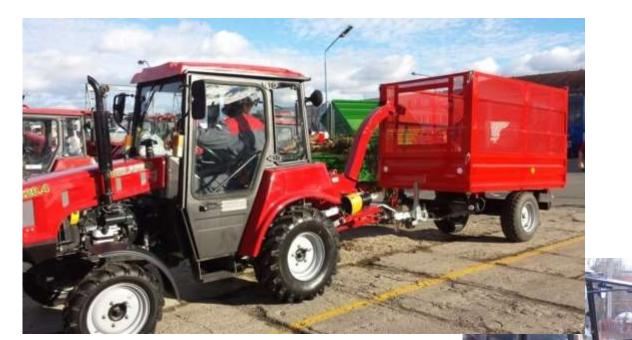

l engines of 3 producers for the equipment produced:

**LAIDONG - China** 



MM3 – Belarus



LOMBARDINI – Italy/Slovakia



Power 25-33 h.p.

Power 35 h.p.

Power 36-63 h.p.





### A base of every model of tractor with cabin the plant produce

**COMMUNAL TRACTORS** (35-62,5 h.p.)





### **PUBLIC WORKS TRUCKS** 320.4/422.1/622

Fited out by loading and brushing equipment.

Perfomance: during a cleaning of road from snow,

 $-m^2/h$ - 10400-18000 / during loading of sand, t/h – 20-30

#### Harvesters 320.4/422.1/622

Fited out by bulldozer and brushing equipment.

Perfomance during a cleaning of road from snow,  $m^2/h - 10400-18000$ 





### Also the plant have proyected a base of tractors «BELARUS»:



Snow-removing sprinkle machine





Loaderexcavator







#### Harvest machine



This machine permit to effectly collect foliage from parks and light garbage from sidewalks.

To choose of consumer is using 2 types of equipment with trailer of various load capacity:

Hinged vacuum cleaner
Works from POT of tractor
Autonomous vacuum cleaner
Has own engine.





### **Road cleaning machine**





**Road cleaning machine** 

Clean small debris and sand effectly.

Do not damage to sidewalk.



# **SBELARUS**

### **Watering machine**



This machine permit to take care of flowerbeds and moisten the walkways and roadway.

Excavator bulldozer





Hepls to handle trenching tasks in confined spaces and perform minor ground planning works effective.





#### During production of communal tractors we use our own equipment **BELARUS**



Loading equipment with replacement plan