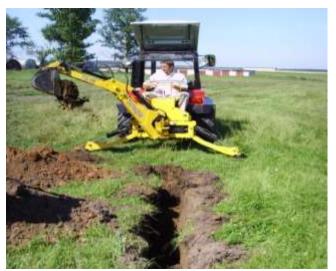

### **Watering machine**

This machine permit to take care of flowerbeds and moisten the walkways and roadway.

Excavator bulldozer

Hepls to handle trenching tasks in confined spaces and perform minor ground planning works effective.

### **Usage example:**

Construct works, redevelopment of territory, loading and unloading, excavation of small pits and trenches.

Usage example: work with mowing machine, with manipulator and borax in forest coupe.