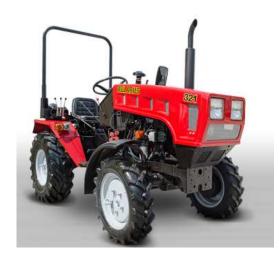

#### The model row of machines

The tractors is differs by power and traction class, presence and comfort of cabin, producer of motor and eco-standart.

The machines without cabin is presented by power

25-50 h.p.

- BELARUS-211
- BELARUS-311/311M/321
- BELARUS-310P/320P
- BELARUS-410/421/451

The machines with simple cabin is presented by power 35-50 h.p.

-BELARUS-320.4/320.4M

-BELARUS-422.1

The machines with panoramic cabin is presented by power 50-62,5 h.p.