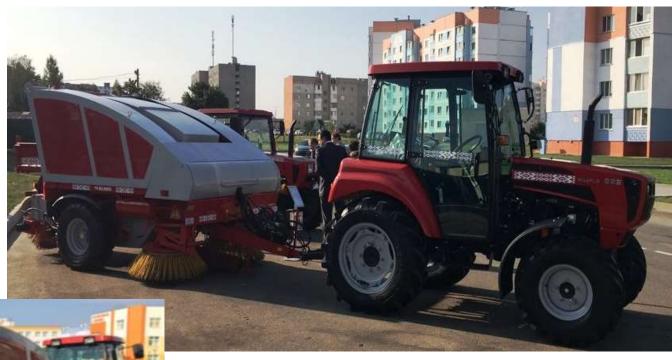

### **PUBLIC WORKS TRUCKS** 320.4/422.1/622

Fited out by loading and brushing equipment.

Perfomance: during a cleaning of road from snow,

 $-m^2/h$ - 10400-18000 / during loading of sand, t/h – 20-30

#### Harvesters 320.4/422.1/622

Fited out by bulldozer and brushing equipment.

Perfomance during a cleaning of road from snow,  $m^2/h - 10400-18000$ 