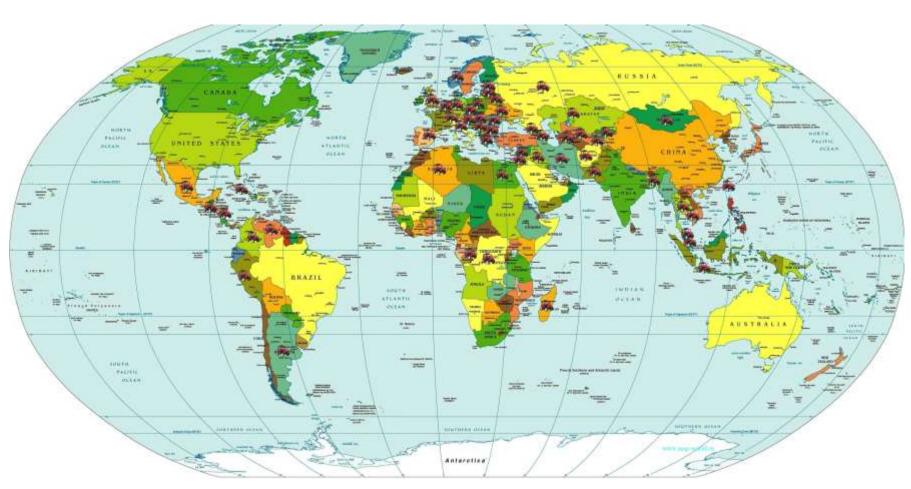

Today our plant is considered as one of the best companies of machine industry in Belarus.

The geography of supplies of OJSC «BZTDA» - over 70 countries.

The stable export – 57 countries.