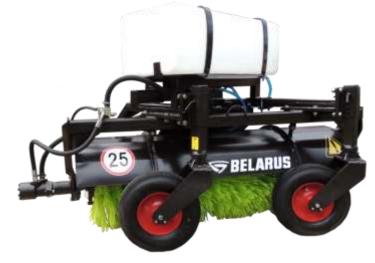

### **Road cleaning machine**

**Road cleaning machine** 

Clean small debris and sand effectly.

Do not damage to sidewalk.