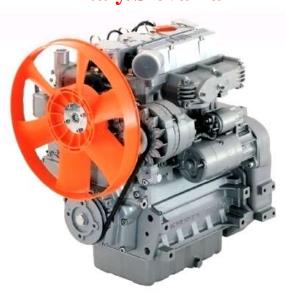

The plant install engines of 3 producers for the equipment produced:

**LAIDONG - China** 

MM3 – Belarus

LOMBARDINI – Italy/Slovakia

Power 25-33 h.p.

Power 35 h.p.

Power 36-63 h.p.