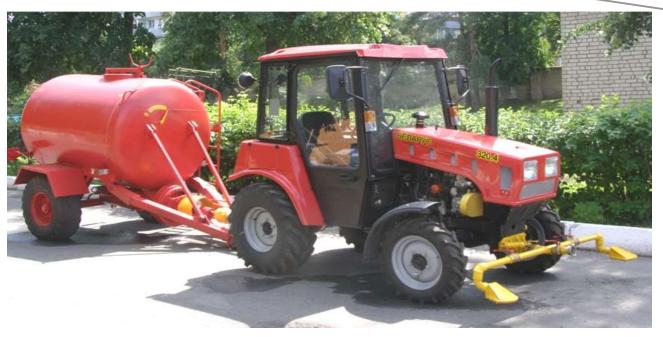

### **Watering machine**

This machine permit to take care of flowerbeds and moisten the walkways and roadway.

Excavator bulldozer

Hepls to handle trenching tasks in confined spaces and perform minor ground planning works effective.