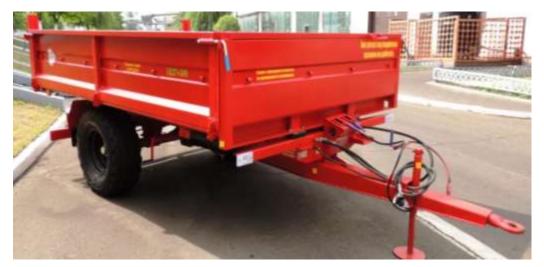

#### **Types of SEMI-TRAILERS**

### Semi-trailer IIMT-330 Load capacity 3,3 t

With opportunity of installation of metal bords.

With opportunity of installation of reticulate bords.

Semi-trailers are equipated by drum brake with pneumatic circuit, also with opening side and front boards, and with fluid machinery for unload.