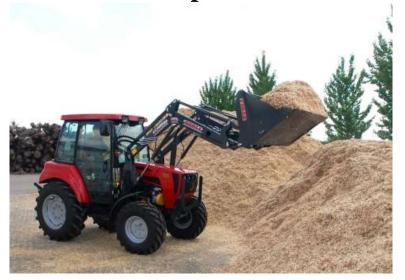

#### During production of communal tractors we use our own equipment **BELARUS**

Loading equipment with replacement plants.

Bulldozer equipment 1,8m / 2m /2,5m

Brush equipment 1,5m / 2m

Gritter 0,4t

100% quality assurance and confidence in aggregating with a tractor BELARUS.