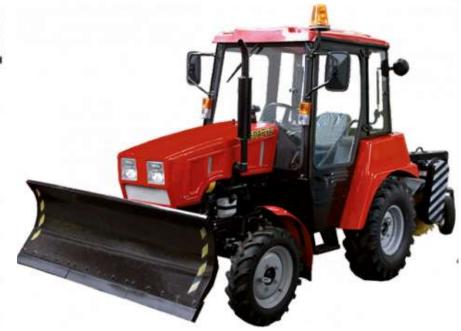

#### Harvesters 320.4/422.1/622

Fited out by bulldozer and brushing equipment.

Perfomance during a cleaning of road from snow,  $m^2/h - 10400-18000$ 

#### During production of communal tractors we use our own equipment **BELARUS**

Loading equipment with replacement plants.

Bulldozer equipment 1,8m / 2m /2,5m

Brush equipment 1,5m / 2m

Gritter 0,4t

100% quality assurance and confidence in aggregating with a tractor BELARUS.