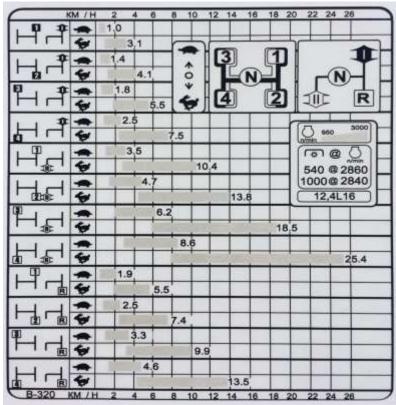

### **PUBLIC WORKS TRUCKS** 320.4/422.1/622

Fited out by loading and brushing equipment.

Perfomance: during a cleaning of road from snow,

 $-m^2/h$ - 10400-18000 / during loading of sand, t/h – 20-30

#### Harvesters 320.4/422.1/622

Fited out by bulldozer and brushing equipment.

Perfomance during a cleaning of road from snow,  $m^2/h - 10400-18000$ 