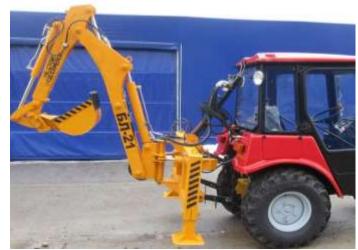

### **Watering machine**

This machine permit to take care of flowerbeds and moisten the walkways and roadway.

Excavator bulldozer

Hepls to handle trenching tasks in confined spaces and perform minor ground planning works effective.

### **Usage example:**

Construct works, redevelopment of territory, loading and unloading, excavation of small pits and trenches.

Usage example: work with mowing machine, with manipulator and borax in forest coupe.