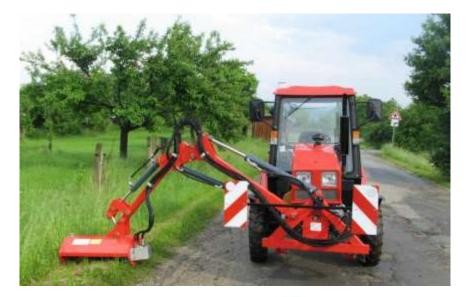

aning snow by blade           | 3     |     | 6,6       | 5,5       |
| Cleaning snow by brush and blade | 3,4   | 4,6 | 6,9       | 5,8       |
| Cleaning snow by snowbreaker     | 3     |     |           |           |
| Cutting of herb                  | 2,9   |     | 5,7       |           |



#### **WARRANT**

Is Provided by the empress, The period of warrant:

1-2 year - tractor,

1 год - attachment

100% availability of all spare parts





# Usage example: cleaning of territory and icing control.







### **Usage example:**

Construct works, redevelopment of territory, loading and unloading, excavation of small pits and trenches.













Usage example: work with mowing machine, with manipulator and borax in forest coupe.











## Gardering and elevation of territory.











# **SBELARUS**

The plant is constantly developing, expanding the range of produced equipment, improving it, adapting it to each individual

region.

























### OJSC «Bobruisk plant of tractor parts and units»

213805, 225, Baharova st., Bobruisk, Mogilev region, Republic of Belarus tel/fax: +375 225 49 63 44; 46 78 05 market@bztda.com

# WWW.BZTDA.COM