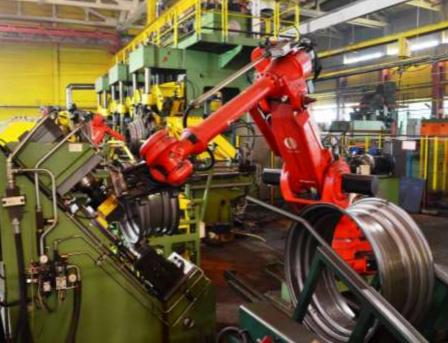

# The production of wheels ranging for tractors and agricultural machinery works in two lines:

- Swiss line «Haussler»
- Italian line «Titan»

# S BELARUS

Production powers of plant allow to release much of 500 000 wheels per year Sizes:

- diameter from 15.3" to 42" and
- width form **4.5**" to **23**"

A lot of color solutions.

The plant is constantly designing and producting new wheel sizes.