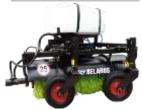

### **Watering machine**

This machine permit to take care of flowerbeds and moisten the walkways and roadway.

Excavator bulldozer

Hepls to handle trenching tasks in confined spaces and perform minor ground planning works effective.