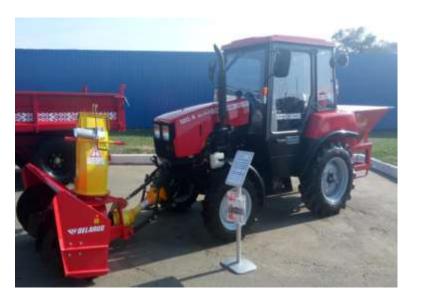

### **PUBLIC WORKS TRUCKS** 320.4/422.1/622

Fited out by loading and brushing equipment.

Perfomance: during a cleaning of road from snow,

 $-m^2/h$ - 10400-18000 / during loading of sand, t/h – 20-30

#### During production of communal tractors we use our own equipment **BELARUS**

Loading equipment with replacement plants.

Bulldozer equipment 1,8m / 2m /2,5m

Brush equipment 1,5m / 2m

Gritter 0,4t

100% quality assurance and confidence in aggregating with a tractor BELARUS.