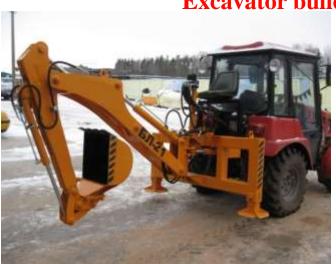

### Also the plant have proyected a base of tractors «BELARUS»:

Snow-removing sprinkle machine

Loaderexcavator

### **Watering machine**

This machine permit to take care of flowerbeds and moisten the walkways and roadway.

Excavator bulldozer

Hepls to handle trenching tasks in confined spaces and perform minor ground planning works effective.