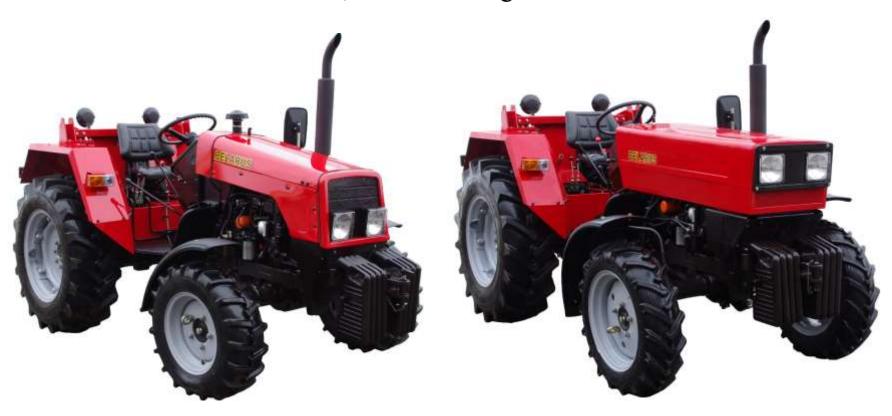

# Novelty of 2018:

This models **specially adapted** to hard conditions of tropical countries. They have a reinforced transmission, metal cladding and don't have a cabin.

**BELARUS 320R** 

**BELARUS 421** 