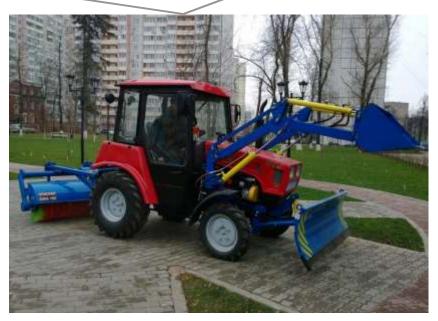

### A base of every model of tractor with cabin the plant produce

**COMMUNAL TRACTORS** (35-62,5 h.p.)

### **PUBLIC WORKS TRUCKS** 320.4/422.1/622

Fited out by loading and brushing equipment.

Perfomance: during a cleaning of road from snow,

 $-m^2/h$ - 10400-18000 / during loading of sand, t/h – 20-30

#### Harvesters 320.4/422.1/622

Fited out by bulldozer and brushing equipment.

Perfomance during a cleaning of road from snow,  $m^2/h - 10400-18000$ 

#### During production of communal tractors we use our own equipment **BELARUS**

Loading equipment with replacement plants.

Bulldozer equipment 1,8m / 2m /2,5m

Brush equipment 1,5m / 2m

Gritter 0,4t

100% quality assurance and confidence in aggregating with a tractor BELARUS.