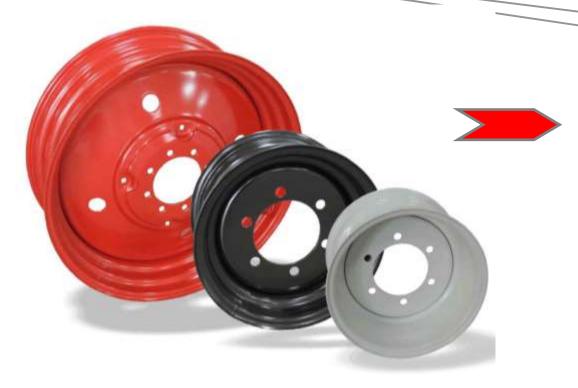

# S BELARUS

Production powers of plant allow to release much of 500 000 wheels per year Sizes:

- diameter from 15.3" to 42" and
- width form **4.5**" to **23**"

A lot of color solutions.

The plant is constantly designing and producting new wheel sizes.