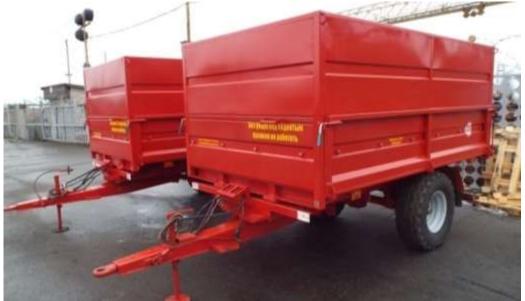

#### **Types of SEMI-TRAILERS**

# Semi-trailer IIMT-330A Load capacity 3,8 t

Semi-trailer IIMT-450
Load capacity 4,5 t

\*photo with installed metal bords.