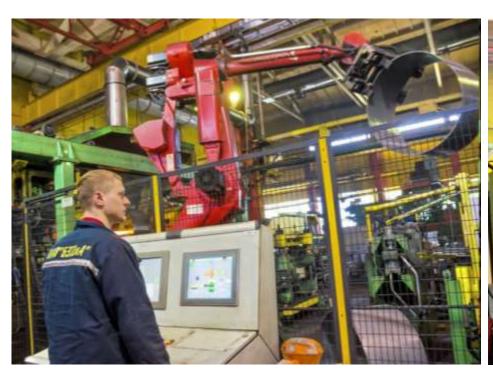

-production and realization of equipment for tractors

Wide spectre

The base of productive capacity of company – it's flow lines with special technology equipment.

**HB 500** 

**HB 800** 

**MDV1013** 

### This technology includes:

- preparation of the surface with zinc-phosphate coating.
- cataphoretic priming.
- subsequent painting with powder polyester paints.

High-performance machines and semi-machines, automatic lines and special aggregate machines provide the large-scale production of high quality parts that feets the requirements of