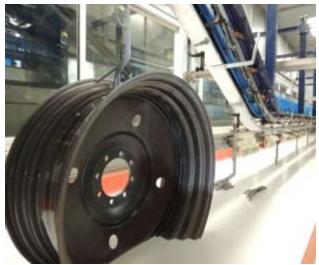

# S BELARUS

Production powers of plant allow to release much of 500 000 wheels per year Sizes:

- diameter from 15.3" to 42" and
- width form **4.5**" to **23**"

A lot of color solutions.

The plant is constantly designing and producting new wheel sizes.

# Since 2017 at the enterprise the advanced technology of coloring of wheels on a line «Transmetall» is started.