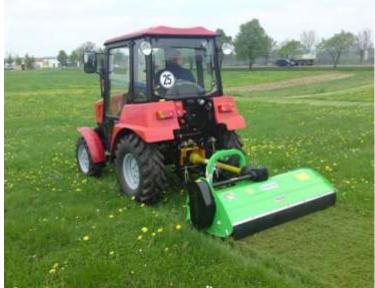

### **Usage example:**

Construct works, redevelopment of territory, loading and unloading, excavation of small pits and trenches.

Usage example: work with mowing machine, with manipulator and borax in forest coupe.

## Gardering and elevation of territory.