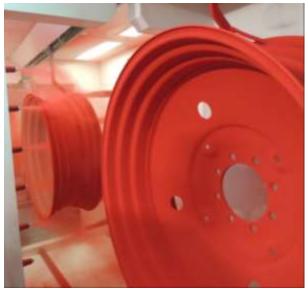

# Since 2017 at the enterprise the advanced technology of coloring of wheels on a line «Transmetall» is started.

### This technology includes:

- preparation of the surface with zinc-phosphate coating.
- cataphoretic priming.
- subsequent painting with powder polyester paints.

High-performance machines and semi-machines, automatic lines and special aggregate machines provide the large-scale production of high quality parts that feets the requirements of