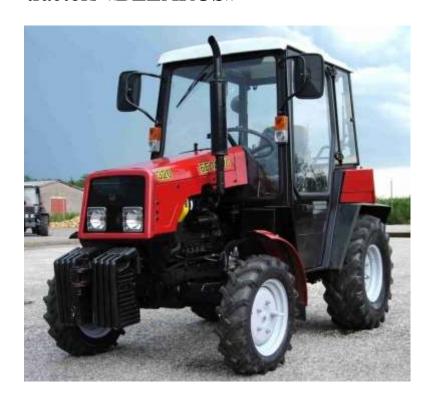

#### The model row of machines

The tractors is differs by power and traction class, presence and comfort of cabin, producer of motor and eco-standart.

The machines without cabin is presented by power

25-50 h.p.

- BELARUS-211
- BELARUS-311/311M/321
- BELARUS-310P/320P
- BELARUS-410/421/451

The machines with simple cabin is presented by power 35-50 h.p.

-BELARUS-320.4/320.4M

-BELARUS-422.1

The machines with panoramic cabin is presented by power 50-62,5 h.p.