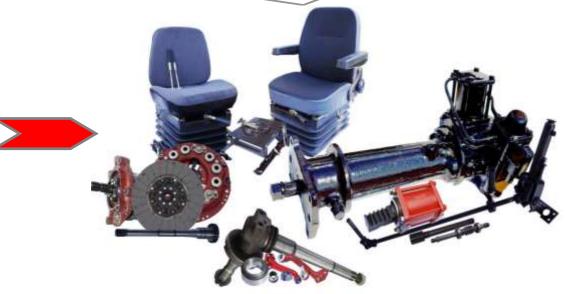

### The basic parts and details:

Drive mechanism, clutch, PTO, power shaft, pivot axles, intermediate support, transfer case, seats, power supply system, gearbox, hydrosystem, cabin, axles and etc.

The plant is constantly expanding the range of manufactured parts and mechanisms.

-production and realization of equipment for tractors

Wide spectre

The base of productive capacity of company – it's flow lines with special technology equipment.

**HB 500** 

**HB 800** 

**MDV1013** 