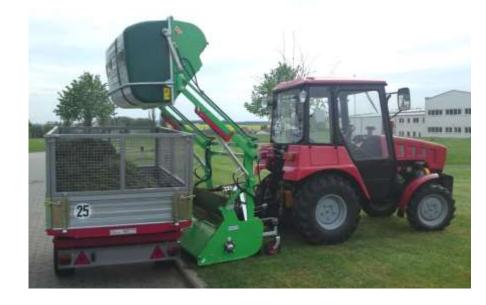

# Usage example: cleaning of territory and icing control.

### **Usage example:**

Construct works, redevelopment of territory, loading and unloading, excavation of small pits and trenches.

Usage example: work with mowing machine, with manipulator and borax in forest coupe.