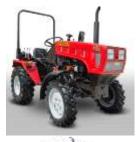

#### The model row of machines

The tractors is differs by power and traction class, presence and comfort of cabin, producer of motor and eco-standart.

The machines without cabin is presented by power

25-50 h.p.

- BELARUS-211
- BELARUS-311/311M/321
- BELARUS-310P/320P
- BELARUS-410/421/451

The machines with simple cabin is presented by power 35-50 h.p.

-BELARUS-320.4/320.4M

-BELARUS-422.1

The machines with panoramic cabin is presented by power 50-62,5 h.p.

- BELARUS-422.4
- BELARUS-622