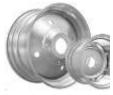

# The production of wheels ranging for tractors and agricultural machinery works in two lines:

- Swiss line «Haussler»
- Italian line «Titan»

# S BELARUS

Production powers of plant allow to release much of 500 000 wheels per year Sizes:

- diameter from 15.3" to 42" and
- width form **4.5**" to **23**"

A lot of color solutions.

The plant is constantly designing and producting new wheel sizes.