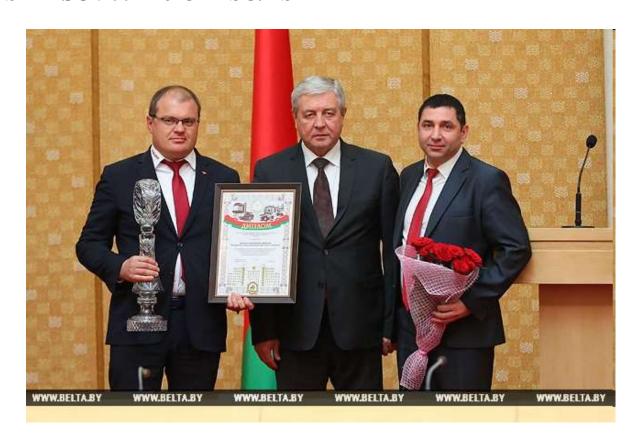

#### STB ISO 9001-2015 и ISO/TS

Winner of Government Award for achievement for excellent quality.

Since 2007 in plant have worked conveyor assembly of compact tractors «BELARUS»

The first one was «Belarus-320.3».