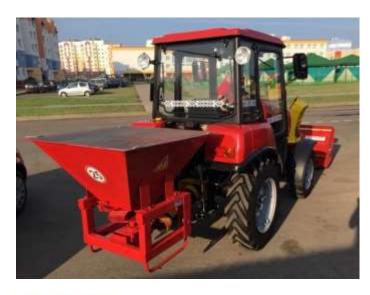

S 320R** 

**BELARUS 421** 





The plant install engines of 3 producers for the equipment produced:

**LAIDONG - China** 



MM3 – Belarus



LOMBARDINI – Italy/Slovakia



Power 25-33 h.p.

Power 35 h.p.

Power 36-63 h.p.





### A base of every model of tractor with cabin the plant produce

**COMMUNAL TRACTORS** (35-62,5 h.p.)





### **PUBLIC WORKS TRUCKS** 320.4/422.1/622

Fited out by loading and brushing equipment.

Perfomance: during a cleaning of road from snow,

 $-m^2/h$ - 10400-18000 / during loading of sand, t/h – 20-30

#### Harvesters 320.4/422.1/622

Fited out by bulldozer and brushing equipment.

Perfomance during a cleaning of road from snow,  $m^2/h - 10400-18000$ 





### Also the plant have proyected a base of tractors «BELARUS»:



Snow-removing sprinkle machine





Loaderexcavator







#### Harvest machine



This machine permit to effectly collect foliage from parks and light garbage from sidewalks.

To choose of consumer is using 2 types of equipment with trailer of various load capacity:

Hinged vacuum cleaner
Works from POT of tractor
Autonomous vacuum cleaner
Has own engine.





### **Road cleaning machine**





**Road cleaning machine** 

Clean small debris and sand effectly.

Do not damage to sidewalk.



# **SBELARUS**

### **Watering machine**



This machine permit to take care of flowerbeds and moisten the walkways and roadway.

Excavator bulldozer





Hepls to handle trenching tasks in confined spaces and perform minor ground planning works effective.





#### During production of communal tractors we use our own equipment **BEL