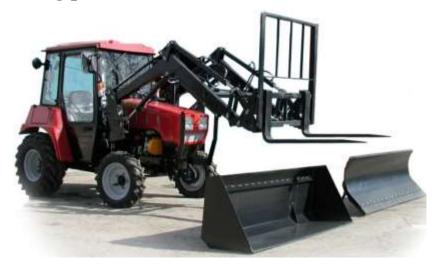

#### During production of communal tractors we use our own equipment **BELARUS**

Loading equipment with replacement plants.

Bulldozer equipment 1,8m / 2m /2,5m

Brush equipment 1,5m / 2m

Gritter 0,4t

100% quality assurance and confidence in aggregating with a tractor BELARUS.

### **Usage example:**

Construct works, redevelopment of territory, loading and unloading, excavation of small pits and trenches.

Usage example: work with mowing machine, with manipulator and borax in forest coupe.