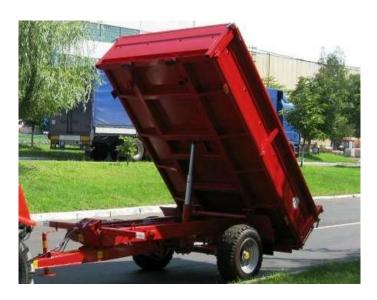

### Semi-trailer IIMT-330 Load capacity 3,3 t

With opportunity of installation of metal bords.

With opportunity of installation of reticulate bords.

Semi-trailers are equipated by drum brake with pneumatic circuit, also with opening side and front boards, and with fluid machinery for unload.

# Semi-trailer IIMT-330A Load capacity 3,8 t

Semi-trailer IIMT-450
Load capacity 4,5 t

\*photo with installed metal bords.