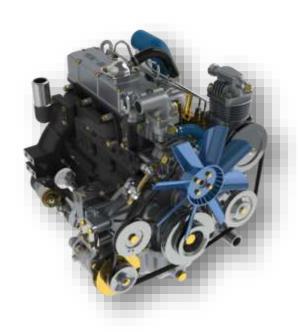

The plant install engines of 3 producers for the equipment produced:

**LAIDONG - China** 

MM3 – Belarus

LOMBARDINI – Italy/Slovakia

Power 25-33 h.p.

Power 35 h.p.

Power 36-63 h.p.