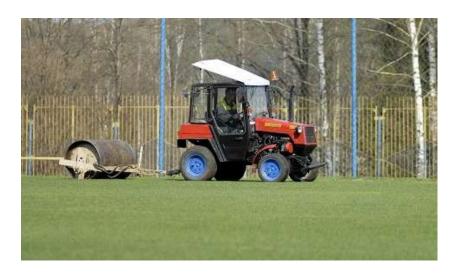

ypes of SEMI-TRAILERS**



# Semi-trailer IIMT-330A Load capacity 3,8 t



Semi-trailer IIMT-450
Load capacity 4,5 t

\*photo with installed metal bords.





#### Why people choose The machinery «BELARUS»,

which is produced be OJSC«BZTDA»?



# PORTABILITY AND PRODUCTIVITY

Small size of tractor and at the same time high performance permit to maneuver between venicles and in narrow coutryards, sidewalks, between trees and work in small rooms with maximum efficiency.

#### UNIVERSALITY

Quick change of attachments and trailers, allows you to expand the range of work performed in 4 seasons and effectively perform the tasks of your business saving on additional units of equipment.







#### **SMALL WEIGHT**

Allow to works doing not damage to paving flag, to lawn, football camp and etc.



# THE ECO-STANDART MOTOR EURO-3A

Allow to use the machinery not only in city streets and in places of recreation, but also in closed places, observing the rules of environment safety and labor protection.











#### WIDE RANGE OF SPEED

Helps to choose the optimal speed of the vehicle, and by this, perform tasks more efficiently.

#### **MODERN DESIGN**

The panoramic cabin and wide view allow to maximally secure ganger, city objects and etc. during worktime and movement of machinery.







## THE PARSIMONY - it's low fuel consumption.



| Fuel consumption                 | 320.4 | 622 | 82 (Д243) | 82 (Д240) |
|----------------------------------|-------|-----|-----------|-----------|
| Transport mode                   | 1,8   |     | 5,5       | 5,1       |
| Transport mode with