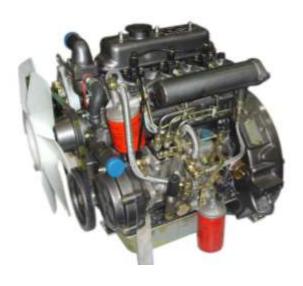

The plant install engines of 3 producers for the equipment produced:

**LAIDONG - China** 

MM3 – Belarus

LOMBARDINI – Italy/Slovakia

Power 25-33 h.p.

Power 35 h.p.

Power 36-63 h.p.