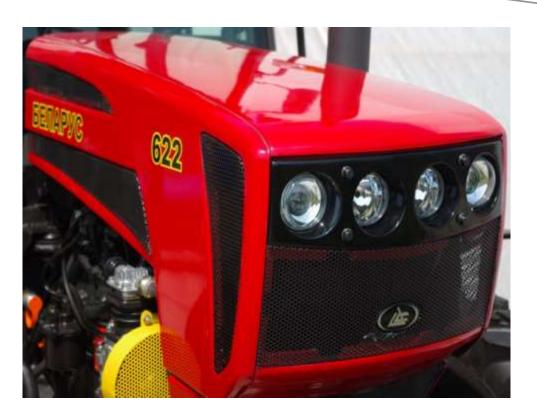

produced be OJSC«BZTDA»?



# PORTABILITY AND PRODUCTIVITY

Small size of tractor and at the same time high performance permit to maneuver between venicles and in narrow coutryards, sidewalks, between trees and work in small rooms with maximum efficiency.

#### UNIVERSALITY

Quick change of attachments and trailers, allows you to expand the range of work performed in 4 seasons and effectively perform the tasks of your business saving on additional units of equipment.







#### **SMALL WEIGHT**

Allow to works doing not damage to paving flag, to lawn, football camp and etc.



# THE ECO-STANDART MOTOR EURO-3A

Allow to use the machinery not only in city streets and in places of recreation, but also in closed places, observing the rules of environment safety and labor protection.











#### WIDE RANGE OF SPEED

Helps to choose the optimal speed of the vehicle, and by this, perform tasks more efficiently.

#### **MODERN DESIGN**

The panoramic cabin and wide view allow to maximally secure ganger, city objects and etc. during worktime and movement of machinery.







## THE PARSIMONY - it's low fuel consumption.



| Fuel consumption                 | 320.4 | 622 | 82 (Д243) | 82 (Д240) |
|----------------------------------|-------|-----|-----------|-----------|
| Transport mode                   | 1,8   |     | 5,5       | 5,1       |
| Transport mode with trailer 5t   | 3     |     | 7         | 6         |
| Cleaning snow by brush           | 2,6   | 4,1 | 6,3       | 5,2       |
| Cleaning snow by blade           | 3     |     | 6,6       | 5,5       |
| Cleaning sn