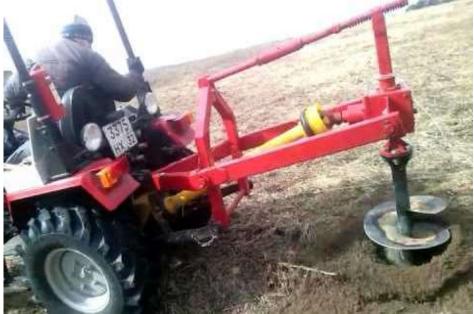

### **Usage example:**

Construct works, redevelopment of territory, loading and unloading, excavation of small pits and trenches.

Usage example: work with mowing machine, with manipulator and borax in forest coupe.