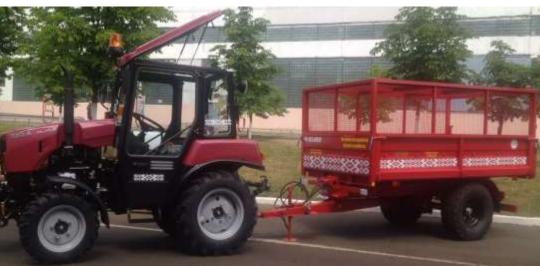

# Semi-trailer IIMT-330A Load capacity 3,8 t

Semi-trailer IIMT-450
Load capacity 4,5 t

\*photo with installed metal bords.