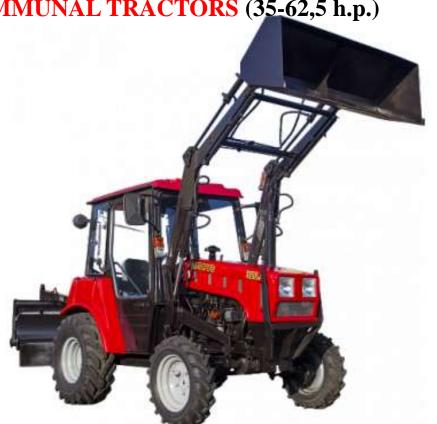

### A base of every model of tractor with cabin the plant produce

**COMMUNAL TRACTORS** (35-62,5 h.p.)

#### The model row of machines

The tractors is differs by power and traction class, presence and comfort of cabin, producer of motor and eco-standart.

The machines without cabin is presented by power

25-50 h.p.

- BELARUS-211
- BELARUS-311/311M/321
- BELARUS-310P/320P
- BELARUS-410/421/451

The machines with simple cabin is presented by power 35-50 h.p.

-BELARUS-320.4/320.4M

-BELARUS-422.1

The machines with panoramic cabin is presented by power 50-62,5 h.p.