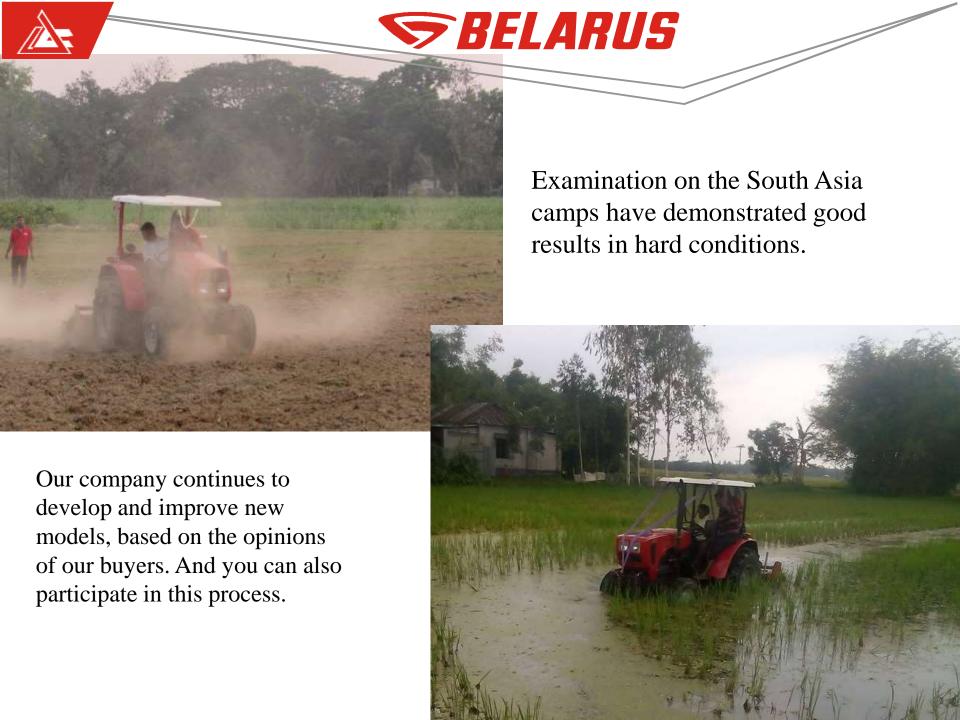

Today our plant is considered as one of the best companies of machine industry in Belarus.

The geography of supplies of OJSC «BZTDA» - over 70 countries.

The stable export – 57 countries.