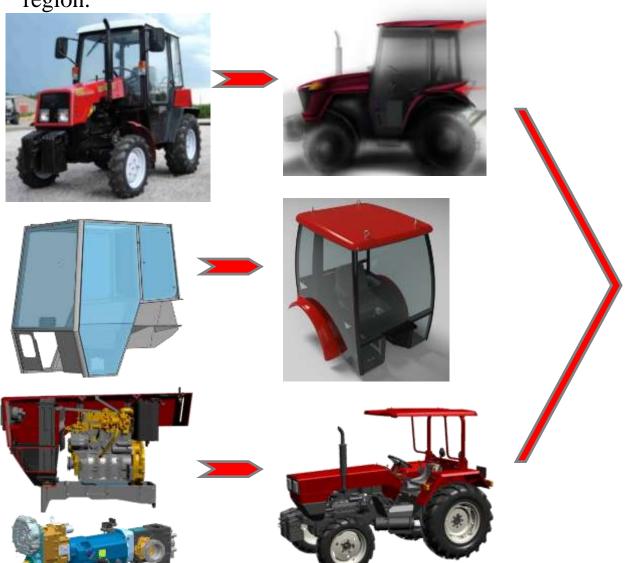

# **SBELARUS**

The plant is constantly developing, expanding the range of produced equipment, improving it, adapting it to each individual

region.