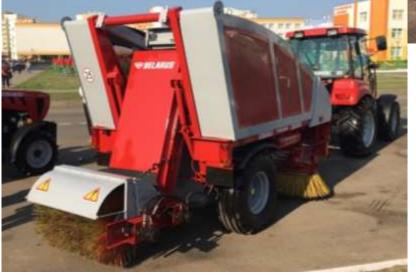

### **Road cleaning machine**

**Road cleaning machine** 

Clean small debris and sand effectly.

Do not damage to sidewalk.