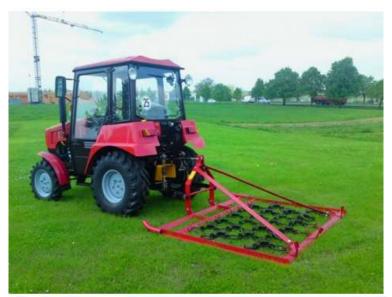

leaning snow by blade           | 3     |     | 6,6       | 5,5       |
| Cleaning snow by brush and blade | 3,4   | 4,6 | 6,9       | 5,8       |
| Cleaning snow by snowbreaker     | 3     |     |           |           |
| Cutting of herb                  | 2,9   |     | 5,7       |           |



#### **WARRANT**

Is Provided by the empress, The period of warrant:

1-2 year - tractor,

1 год - attachment

100% availability of all spare parts





# Usage example: cleaning of territory and icing control.







### **Usage example:**

Construct works, redevelopment of territory, loading and unloading, excavation of small pits and trenches.













Usage example: work with mowing machine, with manipulator and borax in forest coupe.











## Gardering and elevation of territory.











# **SBELARUS**

The plant is constantly developing, expanding the range of produced equipment, improving it, adapting it to each individual

region.

























### OJSC «Bobruisk plant of tractor parts and units»

213805, 225, Baharova st., Bobruisk, Mogilev region, Republic of Belarus tel/fax: +375 225 49 63 44; 46 78 05 market@bztda.com

# WWW.BZTDA.COM