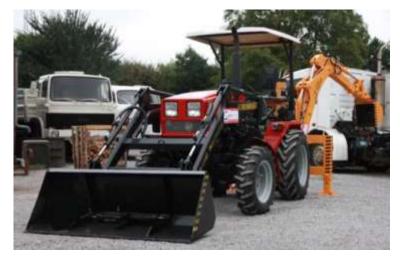

### **Usage example:**

Construct works, redevelopment of territory, loading and unloading, excavation of small pits and trenches.

Usage example: work with mowing machine, with manipulator and borax in forest coupe.