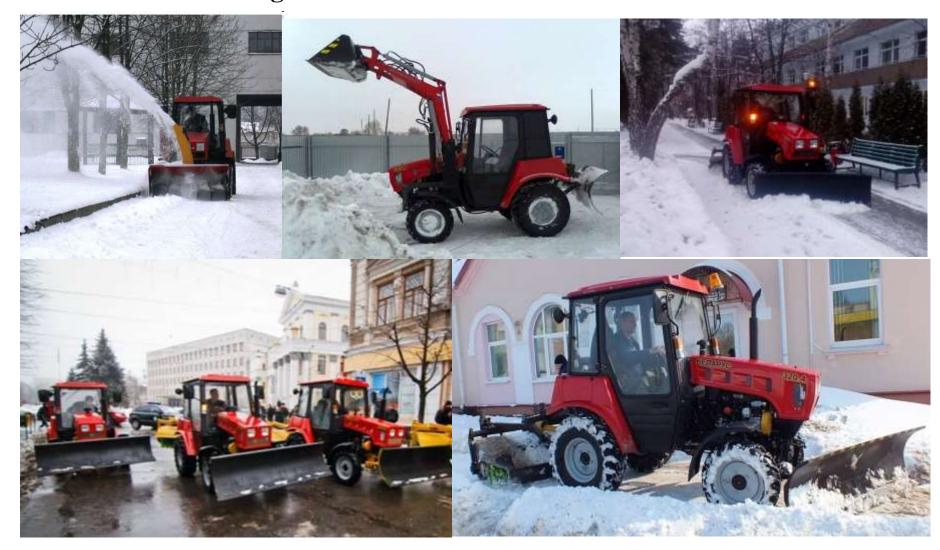

### A base of every model of tractor with cabin the plant produce

**COMMUNAL TRACTORS** (35-62,5 h.p.)

### **PUBLIC WORKS TRUCKS** 320.4/422.1/622

Fited out by loading and brushing equipment.

Perfomance: during a cleaning of road from snow,

 $-m^2/h$ - 10400-18000 / during loading of sand, t/h – 20-30

#### Harvesters 320.4/422.1/622

Fited out by bulldozer and brushing equipment.

Perfomance during a cleaning of road from snow,  $m^2/h - 10400-18000$ 

#### During production of communal tractors we use our own equipment **BELARUS**

Loading equipment with replacement plants.

Bulldozer equipment 1,8m / 2m /2,5m

Brush equipment 1,5m / 2m

Gritter 0,4t

100% quality assurance and confidence in aggregating with a tractor BELARUS.