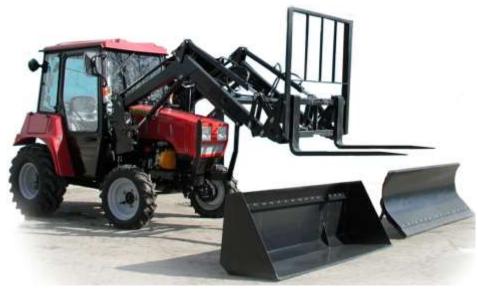

#### During production of communal tractors we use our own equipment **BELARUS**

Loading equipment with replacement plants.

Bulldozer equipment 1,8m / 2m /2,5m

Brush equipment 1,5m / 2m

Gritter 0,4t

100% quality assurance and confidence in aggregating with a tractor BELARUS.