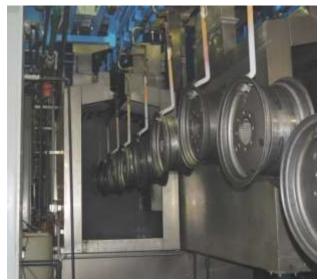

# The production of wheels ranging for tractors and agricultural machinery works in two lines:

- Swiss line «Haussler»
- Italian line «Titan»

# S BELARUS

Production powers of plant allow to release much of 500 000 wheels per year Sizes:

- diameter from 15.3" to 42" and
- width form **4.5**" to **23**"

A lot of color solutions.

The plant is constantly designing and producting new wheel sizes.