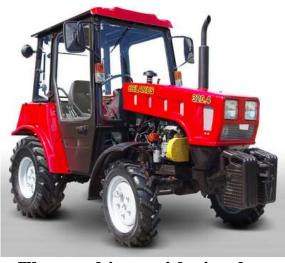

#### The model row of machines

The tractors is differs by power and traction class, presence and comfort of cabin, producer of motor and eco-standart.

The machines without cabin is presented by power

25-50 h.p.

- BELARUS-211
- BELARUS-311/311M/321
- BELARUS-310P/320P
- BELARUS-410/421/451

The machines with simple cabin is presented by power 35-50 h.p.

-BELARUS-320.4/320.4M

-BELARUS-422.1

The machines with panoramic cabin is presented by power 50-62,5 h.p.