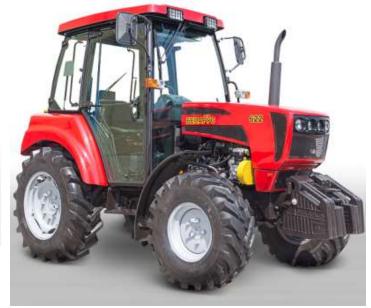

#### The model row of machines

The tractors is differs by power and traction class, presence and comfort of cabin, producer of motor and eco-standart.

The machines without cabin is presented by power

25-50 h.p.

- BELARUS-422.4
- BELARUS-622