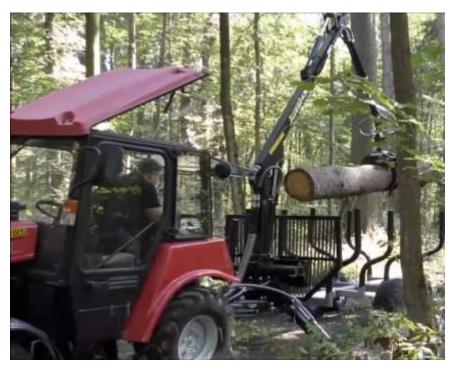

### **Usage example:**

Construct works, redevelopment of territory, loading and unloading, excavation of small pits and trenches.

Usage example: work with mowing machine, with manipulator and borax in forest coupe.