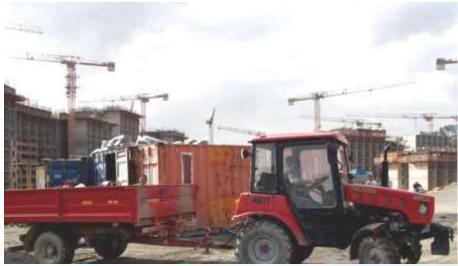

### Semi-trailer IIMT-330 Load capacity 3,3 t

With opportunity of installation of metal bords.

With opportunity of installation of reticulate bords.

Semi-trailers are equipated by drum brake with pneumatic circuit, also with opening side and front boards, and with fluid machinery for unload.

# Semi-trailer IIMT-330A Load capacity 3,8 t

Semi-trailer IIMT-450
Load capacity 4,5 t

\*photo with installed metal bords.

### **Usage example:**

Construct works, redevelopment of territory, loading and unloading, excavation of small pits and trenches.

Usage example: work with mowing machine, with manipulator and borax in forest coupe.