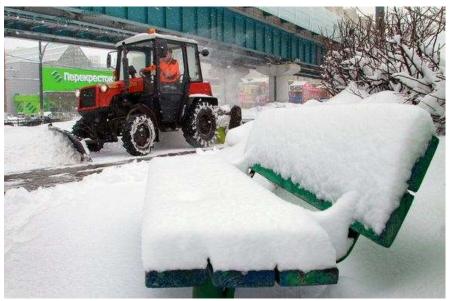

### **PUBLIC WORKS TRUCKS** 320.4/422.1/622

Fited out by loading and brushing equipment.

Perfomance: during a cleaning of road from snow,

 $-m^2/h$ - 10400-18000 / during loading of sand, t/h – 20-30

#### Harvesters 320.4/422.1/622

Fited out by bulldozer and brushing equipment.

Perfomance during a cleaning of road from snow,  $m^2/h - 10400-18000$ 

# Usage example: cleaning of territory and icing control.